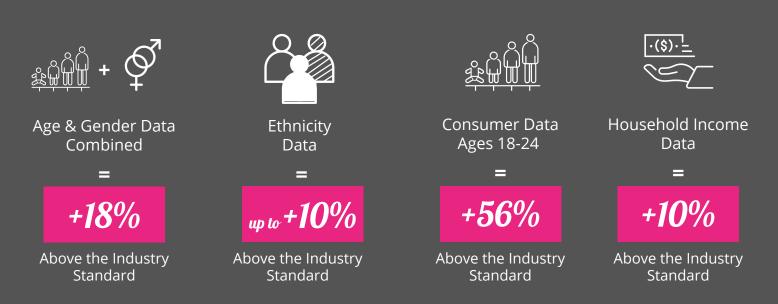

## Target your audience with confidence

Our data is up to 56% more accurate than that of the average data provider\*

Have you ever stopped to consider how accurate is the marketing data you're using in your campaigns? According to independent data validator, **Truthset**, our consumer data is amongst the best in the business, particularly for age data, location data, income data and ethnicity data.